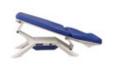

**EXAMINATION ACCESS** 

HIGH **POSITION** 

**TRENDELENBURG** 

**REVERSE TRENDELENBURG** 

#### MAKE THINGS EASIER FOR YOUR PATIENTS WITH MOBILITY LIMITATIONS:

- **>** Low 46 cm position provides easier access for patients
- > Patients can use the raised backrest for support when getting on the couch
- > Safe, smooth electrical movements

## **CHANGE POSITIONS EFFORTLESSLY:**

- > All-electric examination couch: Height, backrest, Trendelenburg / reverse Trendelenburg
- > Variable height from 46 to 93 cm
- **>** 2 programmable positions, 100% configurable
- > Intuitive controls built into the backrest (Lounge model)