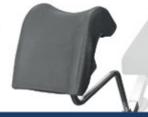

Pair of stirrups Ref. 850

IV pole with 2 hooks Ref. 985-01

Auto-locking IV pole with 2 hooks Ref. 2985-01

Armrest cover (one) **Ref. 2537** 

Lounge headrest Ref. 30679-01

Flat upholstery headrest Ref. 1102-10