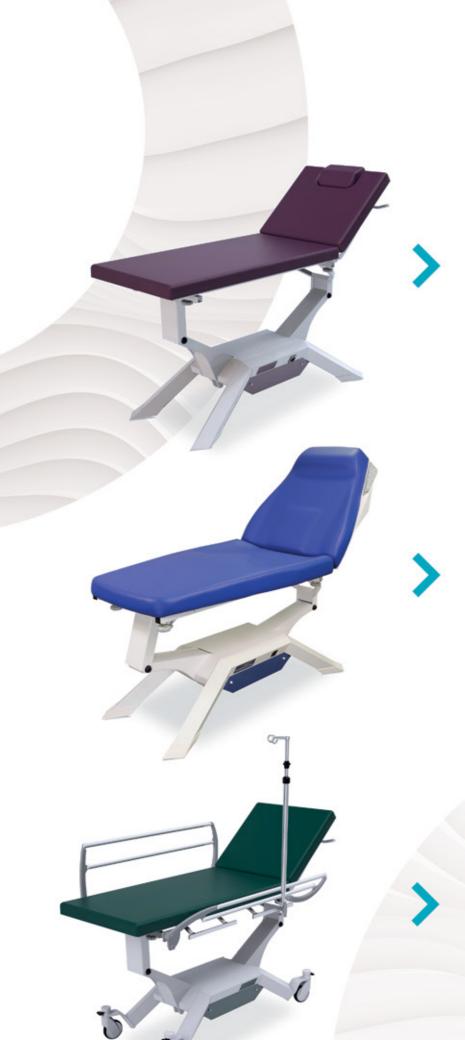

#### IMPROVE YOUR PATIENTS' COMFORT THANKS TO:

> The superior comfort Lounge upholstery

3 MODELS, 3 NEEDS.

**iQuest** 

**STANDARD** 

Ref. 3050-40 With retractable wheels Ref. 3050-50 Upholstery width 65 cm Ref. 600150-65 **Upholstery width 75cm** Ref. 600150-75