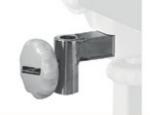

Pair of stirrups Ref. 850

IV pole with 2 hooks Ref. 985-01

Auto-locking IV pole with 2 hooks Ref. 2985-01

Armrest cover (one) **Ref. 2537** 

Lounge headrest Ref. 30679-01

Flat upholstery headrest Ref. 1102-10