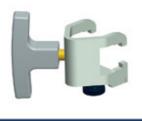

Integrated plug Equipotential EU-US-UK Ref. 30400-01 Ref. 2059-01

Clamp Ref. 166

Pair of clamps on rail

Ref. 878-12

Pair of legrests Ref. 840

Armrest

(one) **Ref. 2536** 

Pair of legrest covers Ref. 861