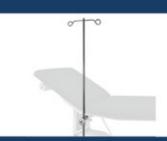

Pair of stirrups Ref. 850

IV pole with 2 hooks Ref. 985-01

Auto-locking IV pole with 2 hooks Ref. 2985-01

Armrest cover (one) **Ref. 2537** 

Lounge headrest Ref. 30679-01

Flat upholstery headrest Ref. 1102-10