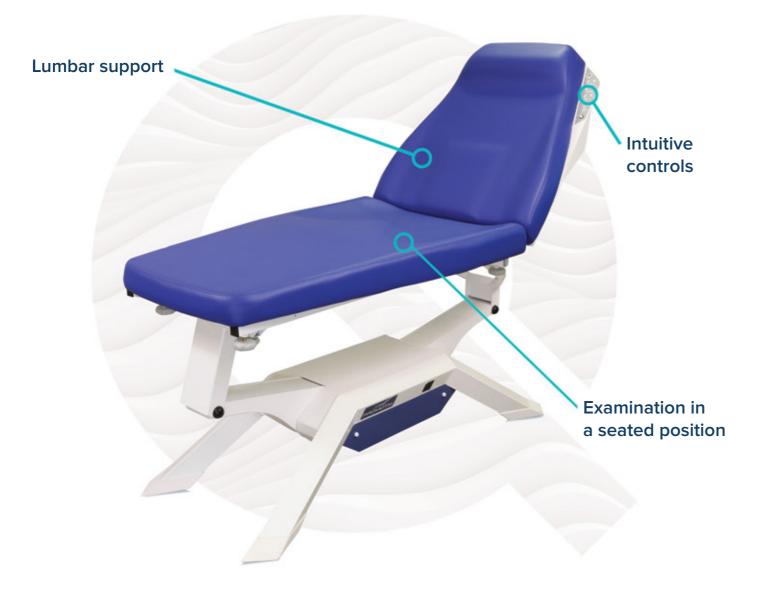

## **CHANGE POSITIONS EFFORTLESSLY:**

- > All-electric examination couch: Height, backrest, Trendelenburg / reverse Trendelenburg
- > Variable height from 46 to 93 cm
- **>** 2 programmable positions, 100% configurable
- > Intuitive controls built into the backrest (Lounge model)

#### IMPROVE YOUR PATIENTS' COMFORT THANKS TO:

> The superior comfort Lounge upholstery

3 MODELS, 3 NEEDS.

**iQuest** 

**STANDARD** 

Ref. 3050-40 With retractable wheels Ref. 3050-50 Upholstery width 65 cm Ref. 600150-65 **Upholstery width 75cm** Ref. 600150-75

### **EXAMINE ALL YOUR PATIENTS EASILY:**

- > Accommodates up to 250 Kg
- > Superior comfort with the Lounge upholstery