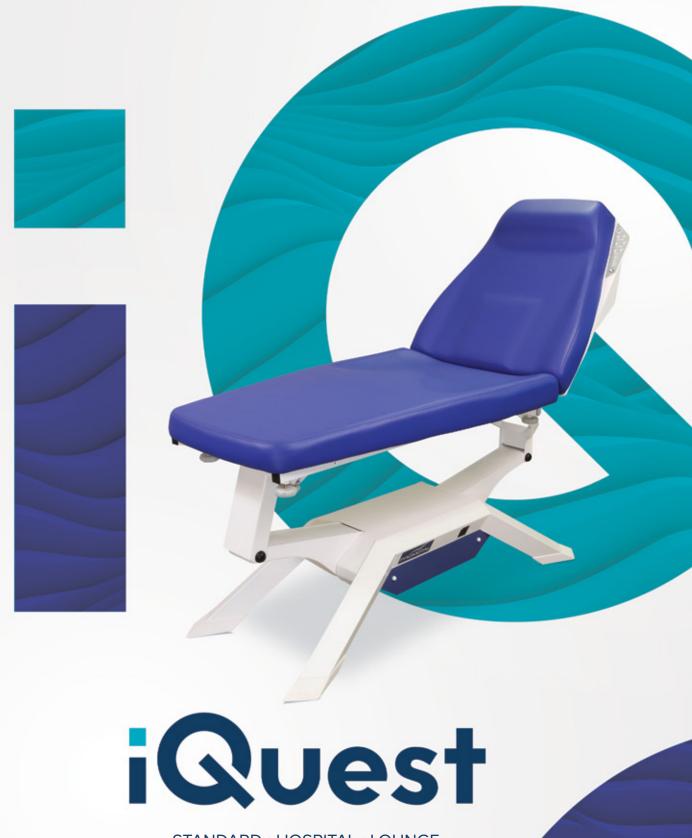

STANDARD • HOSPITAL • LOUNGE

In 10 years, the Quest examination couch has satisfied more than 15,000 healthcare professionals. General practitioners, cardiologists, dermatologists and physiotherapists from over 70 countries have come to appreciate

the French quality of this robust, comfortable and easy to access examination couch. Five years ago, Promotal conducted the largest survey ever performed in Europe and the Middle East. This 3-year study, carried out in collaboration with more than 200 health professionals, revealed 3 basic needs: equal treatment of people with mobility limitations, efficiency in carrying out medical examinations and user-friendly equipment. iQuest is Promotal's new revolution. We have designed an examining couch with a sleek, lightweight design that will improve your comfort and that of your patients thanks to the low position that is the lowest on the market, the programmable positions and the autonomous movements that are 2 times faster.