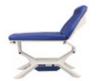

### **EXAMINE ALL YOUR PATIENTS EASILY:**

- > Accommodates up to 250 Kg
- > Superior comfort with the Lounge upholstery

#### IMPROVE YOUR PATIENTS' COMFORT THANKS TO:

> The superior comfort Lounge upholstery

3 MODELS, 3 NEEDS.

**iQuest** 

**STANDARD** 

Ref. 3050-40 With retractable wheels Ref. 3050-50 Upholstery width 65 cm Ref. 600150-65 **Upholstery width 75cm** Ref. 600150-75