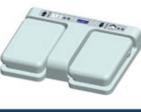

Adjustable paper roll holder Ref. 2056-02

Backrest extension Ref. 2055-01

Wired foot control Ref. 3051-10

Plastic cover (foot end) for flat upholstery
65cm Ref. 600150-65C 75cm Ref. 600150-75C

Plastic cover Plastic cover (head end) (foot end) Ref. 3056-01 Ref. 3056-02