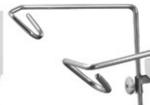

Pair of stirrups Ref. 850

IV pole with 2 hooks Ref. 985-01

Auto-locking IV pole with 2 hooks Ref. 2985-01

Armrest cover (one) **Ref. 2537** 

Lounge headrest Ref. 30679-01

Flat upholstery headrest Ref. 1102-10