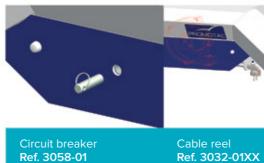

**iQuest** 

**LOUNGE** 

Ref. 3055-20

Face cut-out 65cm **Ref. 2231-65** 75cm **Ref. 2231-75** 

upholstery Ref. 600000-01

Battery Ref. 3092-01

Circuit breaker Ref. 3058-01

Ref. 3031-01