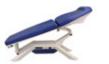

## YOUR EXAMINATIONS WILL GO SMOOTHLY THANKS TO

- > Movements that are 2 times faster
- > The intuitive position of the patient on the Lounge upholstery
- **>** The autonomous movements: Press once to change positions
- > The intuitive controls and the pre-programmed patient access position

## **CHANGE POSITIONS EFFORTLESSLY:**

- > All-electric examination couch: Height, backrest, Trendelenburg / reverse Trendelenburg
- > Variable height from 46 to 93 cm
- **>** 2 programmable positions, 100% configurable
- > Intuitive controls built into the backrest (Lounge model)