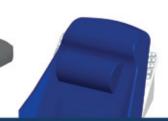

### **EXAMINE ALL YOUR PATIENTS EASILY:**

- > Accommodates up to 250 Kg
- > Superior comfort with the Lounge upholstery

#### IMPROVE YOUR PATIENTS' COMFORT THANKS TO:

> The superior comfort Lounge upholstery

3 MODELS, 3 NEEDS.

**iQuest** 

**STANDARD** 

Ref. 3050-40 With retractable wheels Ref. 3050-50 Upholstery width 65 cm Ref. 600150-65 **Upholstery width 75cm** Ref. 600150-75