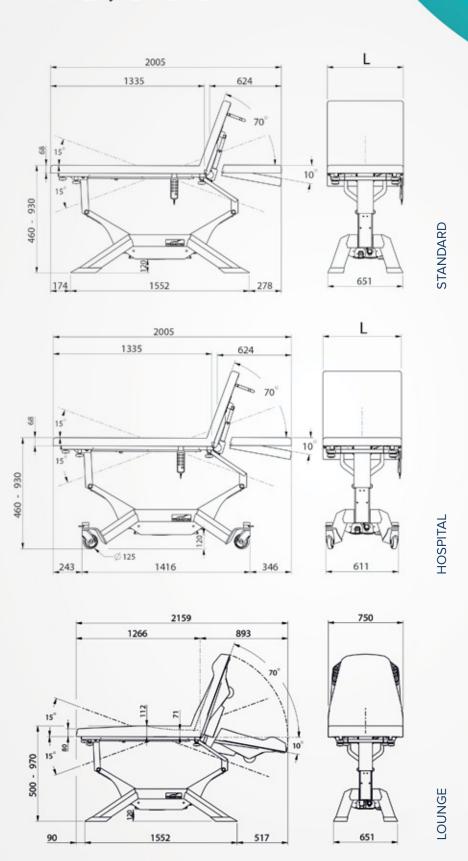

## **CHANGE POSITIONS EFFORTLESSLY:**

- > All-electric examination couch: Height, backrest, Trendelenburg / reverse Trendelenburg
- > Variable height from 46 to 93 cm
- **>** 2 programmable positions, 100% configurable
- > Intuitive controls built into the backrest (Lounge model)

### **EXAMINE ALL YOUR PATIENTS EASILY:**

- > Accommodates up to 250 Kg
- > Superior comfort with the Lounge upholstery

#### IMPROVE YOUR PATIENTS' COMFORT THANKS TO:

> The superior comfort Lounge upholstery

3 MODELS, 3 NEEDS.

**iQuest** 

**STANDARD** 

Ref. 3050-40 With retractable wheels Ref. 3050-50 Upholstery width 65 cm Ref. 600150-65 **Upholstery width 75cm** Ref. 600150-75